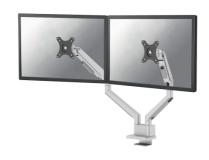

### Neomounts DS70-250SL2 full motion monitor arm desk mount for 17-32" screens -Silver

The Neomounts DS70-250SL2 NEXT Slim is a full motion desk mount designed for two screens up to 32", boasting a maximum weight capacity of 9 kg per screen. The versatile tilt (90°), rotate (360°) and swivel (180°) technology enables seamless adjustment to any desired viewing angle to fully optimize the screen's capabilities. With the gas spring height adjustment (21,5-49,5 cm) and depth adjustment (7-52,5 cm) you can effortlessly adjust the mount to suit your ergonomic needs.

The DS70-250SL2 monitor arm features a nifty 180° stop mechanism, that prevents the mount from making contact with wall or separation panel when installed near it, while the integrated cable management system maintains a clutter-free desk.

The elegant black VESA plates of the NEXT Slim provide a perfect match with your screen, accommodating standard 75x75 or 100x100 mm VESA patterns. For non-standard hole patterns, Neomounts has various VESA optional adapter plates available. The Quick-release VESA system enables easy setup, while the topfix clamp or grommet ensures a quick and straightforward installation.