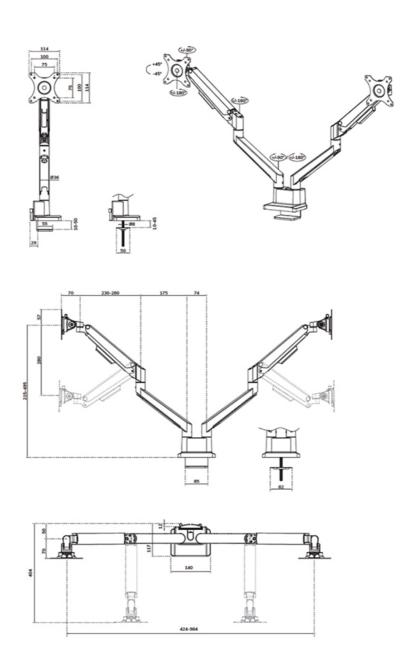

#### GENERAL

Min. screen size\* 17 inch Max. screen size\* 32 inch

Min. weight 1 kg (per screen) Max. weight 9 kg (per screen) 8 kg (per screen) Max weight

curved/ultra-wide

Screens

1800R-4000R Curve radius range VFSA minimum 75x75 mm VESA maximum 100x100 mm Desk mount Grommet Clamp

Distance to wall 12-40.4 cm

#### **FUNCTIONALITY**

Full motion Type Height adjustment 21,5-49,5 cm Width adjustment 98 4 cm Depth adjustment 7-52,5 cm Lockable Not lockable Tilt (degrees) +45°, -45° +90°, -90° Swivel (degrees) +180°, -180° Rotate (degrees) Height 55,2 cm Width 11.4 cm Depth 58 cm Adjustment type Gas spring

# **NEOMOUNTS DESK MONITOR ARM**

Neomounts Measuring unit: mm