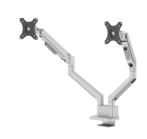

### Neomounts DS70-250SL2 full motion monitor arm desk mount for 17-32" screens -Silver

The Neomounts DS70-250SL2 NEXT Slim is a full motion desk mount designed for two screens up to 32", boasting a maximum weight capacity of 9 kg per screen. The versatile tilt (90°), rotate (360°) and swivel (180°) technology enables seamless adjustment to any desired viewing angle to fully optimize the screen's capabilities. With the gas spring height adjustment (21,5-49,5 cm) and depth adjustment (7-52,5 cm) you can effortlessly adjust the mount to suit your ergonomic needs.

The elegant black VESA plates of the NEXT Slim provide a perfect match with your screen, accommodating standard 75x75 or 100x100 mm VESA patterns. For non-standard hole patterns, Neomounts has various VESA optional adapter plates available. The Quick-release VESA system enables easy setup, while the topfix clamp or grommet ensures a quick and straightforward installation.